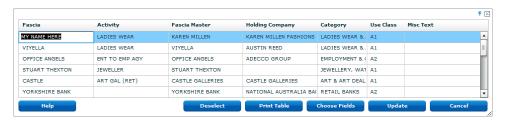

#### Step 2 - Change the fascia name

- 1. Click in the **Tools** panel to the left of the plan to display the selection table.
- 2. Double click on the fascia name you want to edit.
- Make the changes required. You can use the special character # to specify the position of a carriage return.

4. Click Update.

**Note:** Changes made to the selection table will be apparent if you hover over a selected outlet to display the information for that outlet. However, any changes will be lost if you close the plan without saving it first.